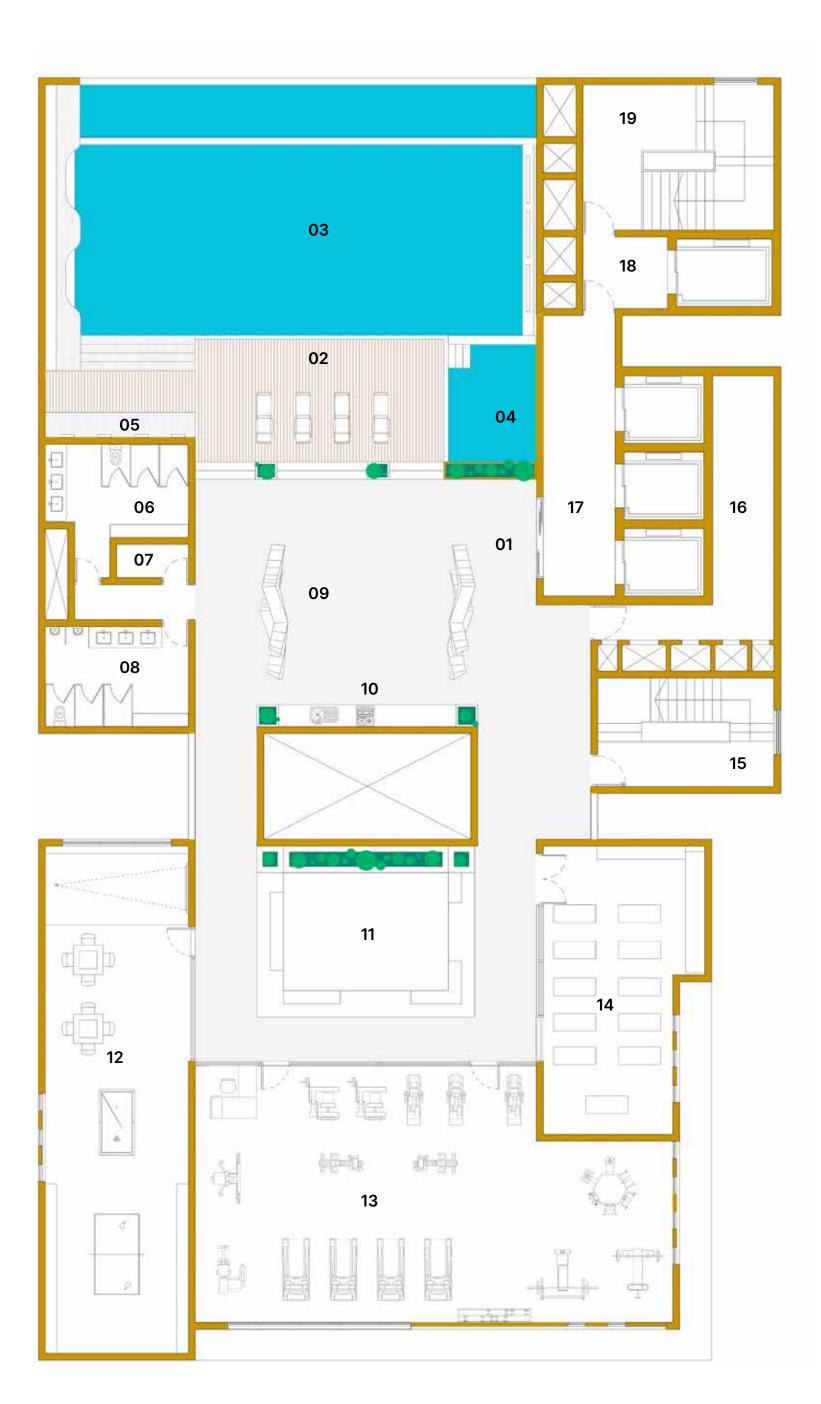

# floor plans & specifications

When we drew the floor plan, we drew inspiration from spacious living. It is evident in the plan that not only bestows ample space but also smartly devises its proper utilization.

And in case you're particular about which direction you wake up to, don't worry. Each floor is thoughtfully divided into north-facing and east-facing units.

## terrace floor plan

| 01            | 07               | 13              | 19             |
|---------------|------------------|-----------------|----------------|
| entrance      | janitor's closet | gym             | fire staircase |
|               |                  |                 |                |
| 02            | 08               | 14              |                |
| pool deck     | men's toilet     | yoga room       |                |
|               |                  |                 |                |
| 03            | 09               | 15              |                |
| infinity pool | party deck       | staircase 02    |                |
|               |                  |                 |                |
| 04            | 10               | 16              |                |
| children's    | barbeque         | space for       |                |
| pool          | corner           | VRV unit        |                |
| 05            | 11               | 17              |                |
| shower area   | yoga deck        | passenger       |                |
|               |                  | lift lobby      |                |
| 06            | 12               | 18              |                |
| ladies toilet | indoor games     | fire lift lobby |                |
|               |                  |                 |                |