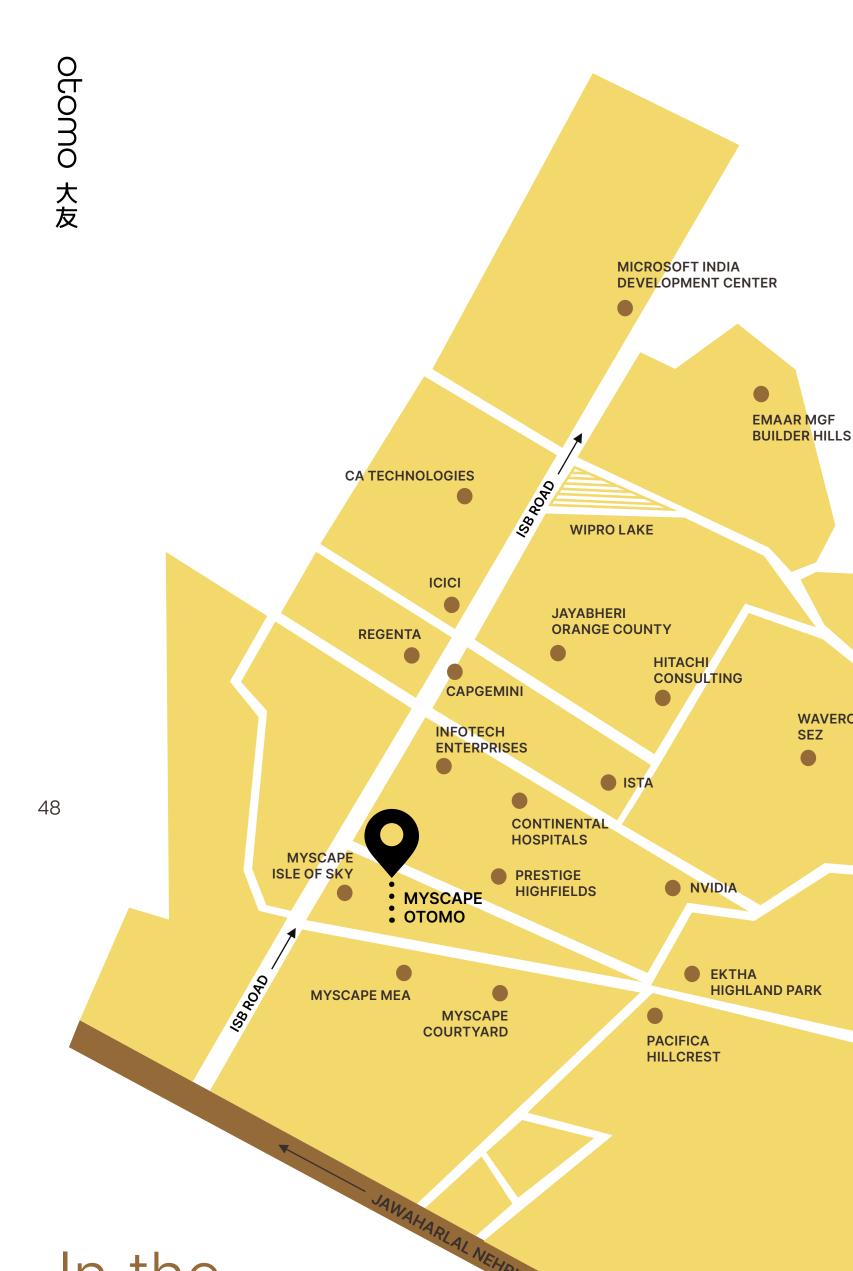

## In the heart of the **Financial District** with nature at its heart.

A life not too far away from the hustle-bustle yet in the midst of greenery. A serene water body, trees, shrubs and a landscaped garden work overtime to soothe your senses.

NANAKRAMGUDA JUNCTION

> TIME DISTANCE airport 25 mins 20 kms hitech city 20 mins 6 kms jubilee hills 8-10 kms 20 mins 2 mins continental 1 km hospital hyatt, sheraton 1 km 2 mins

50

Where It's About Attention to Detail