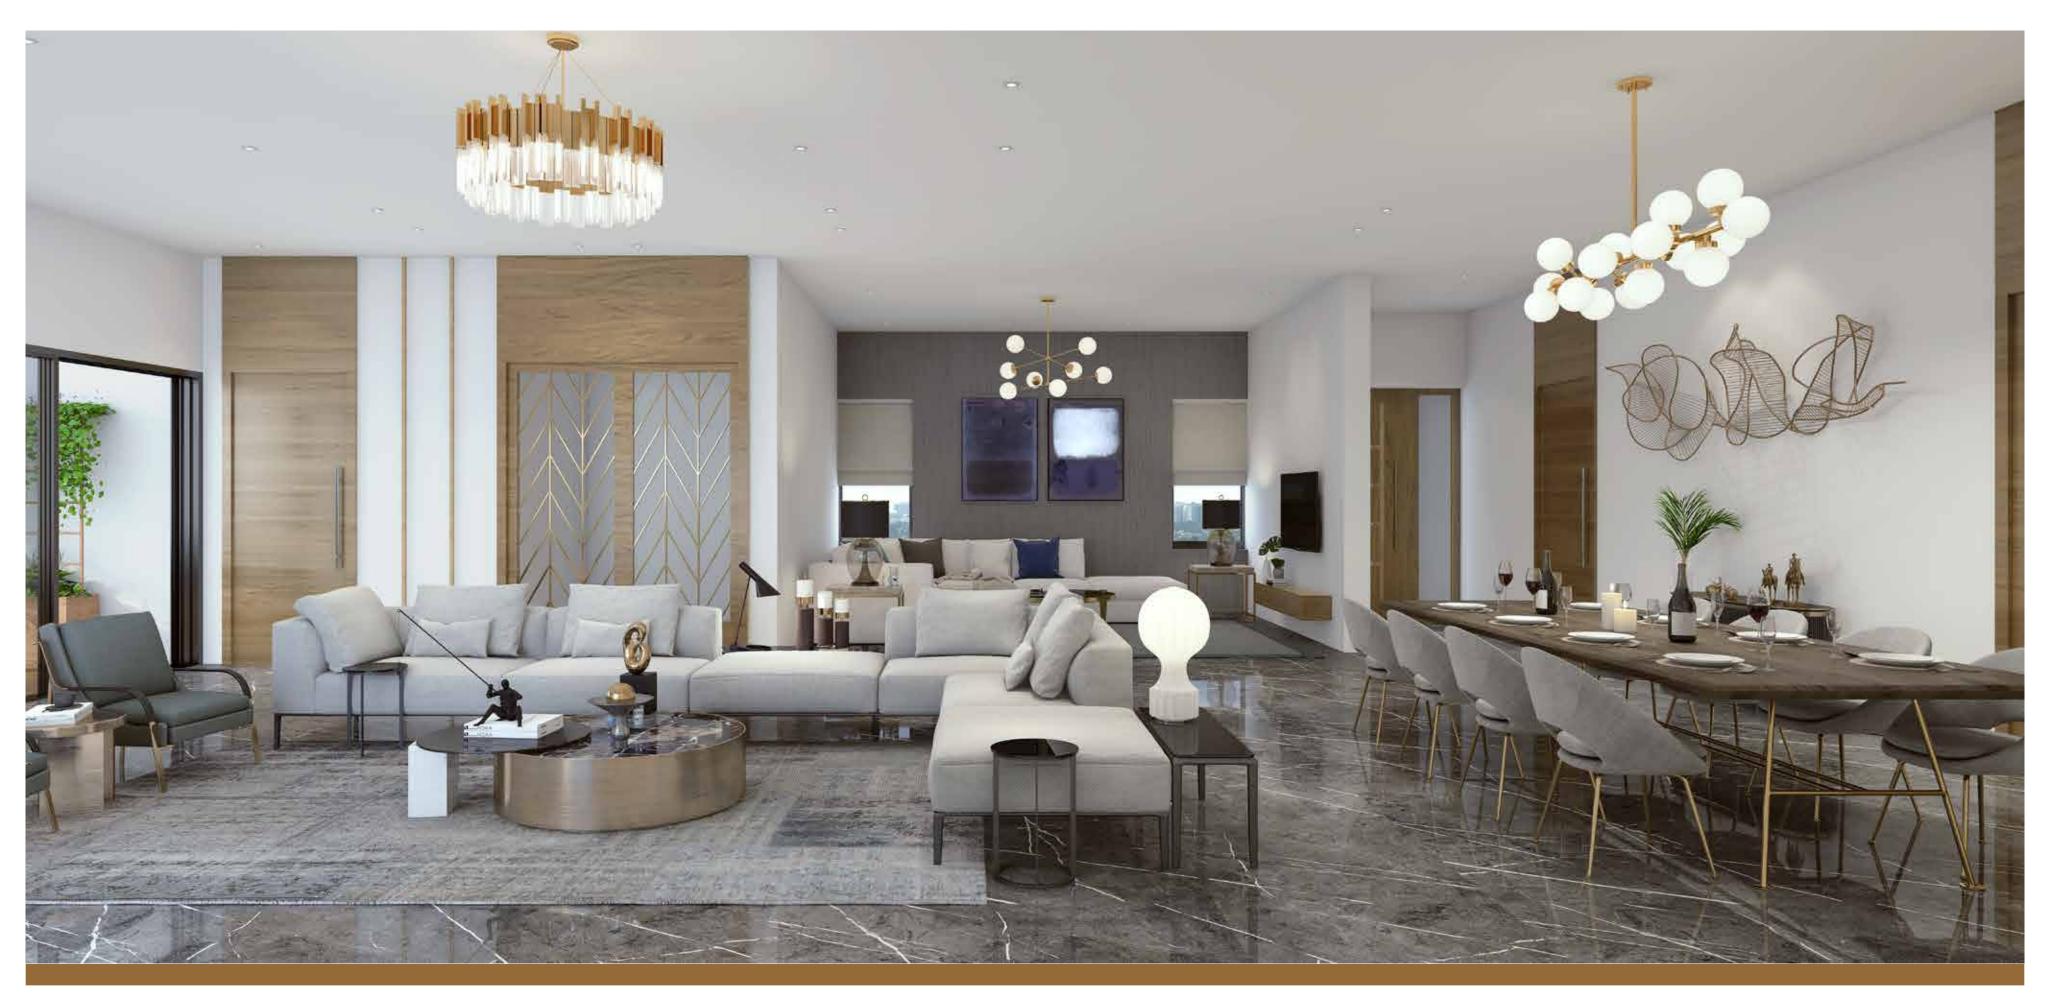

## the vision

*Myscape Otomo* isn't just a concrete structure, it's a living entity. It cares in ways that you wouldn't expect from a building.

The tower consists of 46 boutique homes with two 4-BHK apartments on each floor. What makes it stand apart is the way it redefines space. Be it the elevator lobby, the grand entryway leading into the personalised foyer, the L-shaped central space, the two room-like balconies or the four large bedrooms with walk-in wardrobes, the fluidity of space is experienced here as much as the utility.

The journey begins with the elevator lobby, followed by an exclusive pre-entrance lobby that leads into the foyer through a grand entryway, and opens up to the expansive L-shaped central space consisting of the living, dining and family areas.

30

Elements inspired from Japanese architecture are visible throughout the property.

living room

L-shaped central space. Centered around you.

(Pictured here) The East-Facing Unit

Space takes an all-new dimension with our L-shaped central expanse that maintains openness while giving you the freedom to demark it into utility areas. Ideal to be used as living, dining and family area or any which way you deem fit.