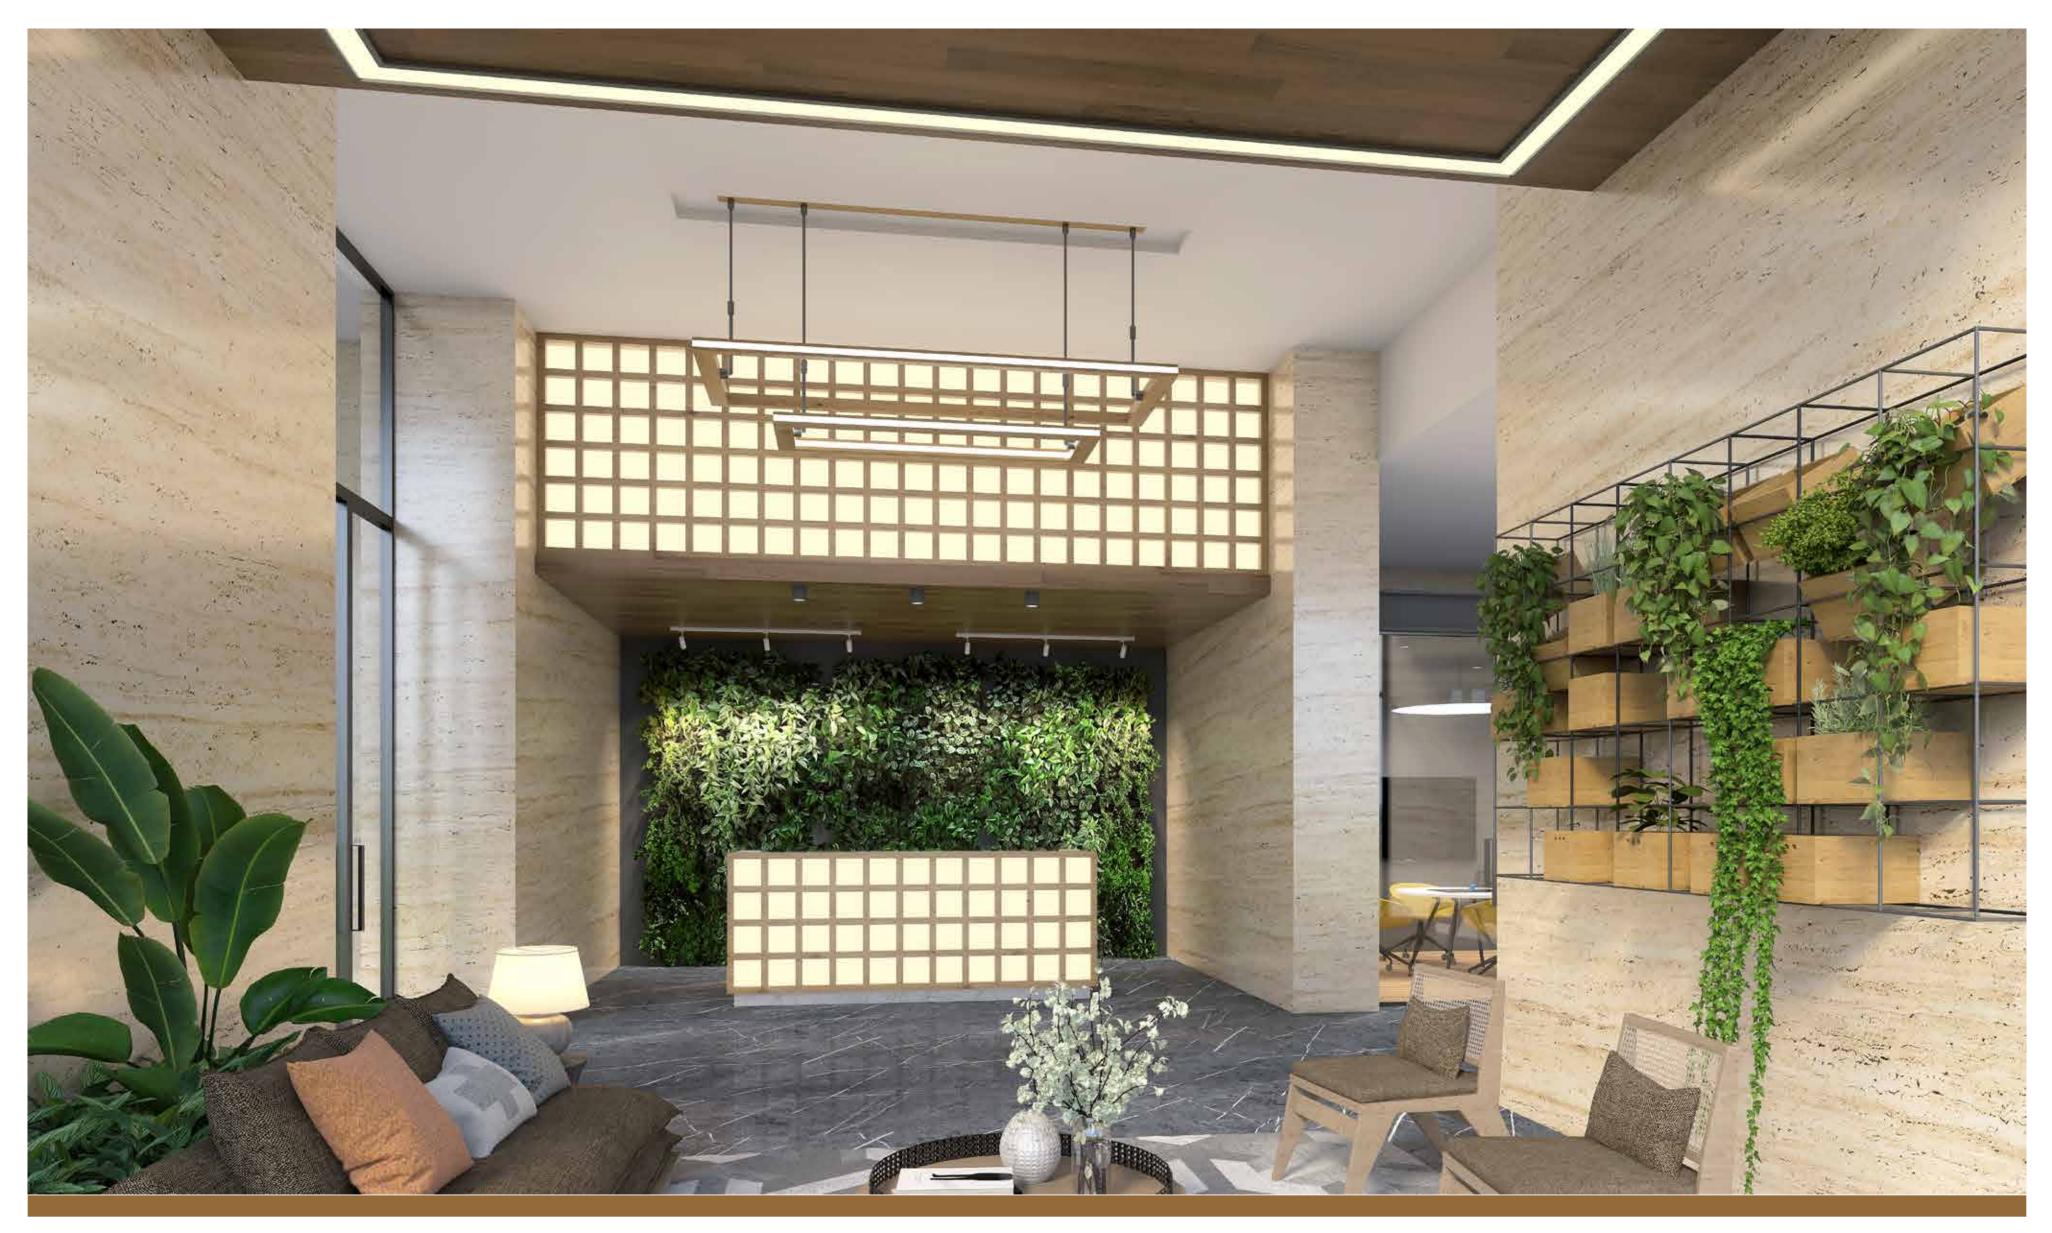

### reception lobby

A well-appointed reception and sit-in space that allows your visitors to wait and meet in comfort. A waiting area that makes every minute of wait worth it.

(Pictured here) A view of the reception lobby area.

Image used for representational purposes only

lift lobby

The lift lobby is only a preview to the elevated living standards.

How you make an entry announces how much you've arrived. The lift lobby that leads to the exclusive pre-entrance space allows you to make your private entry. With each floor having only two homes, the access is from opposite ends of the lobby.