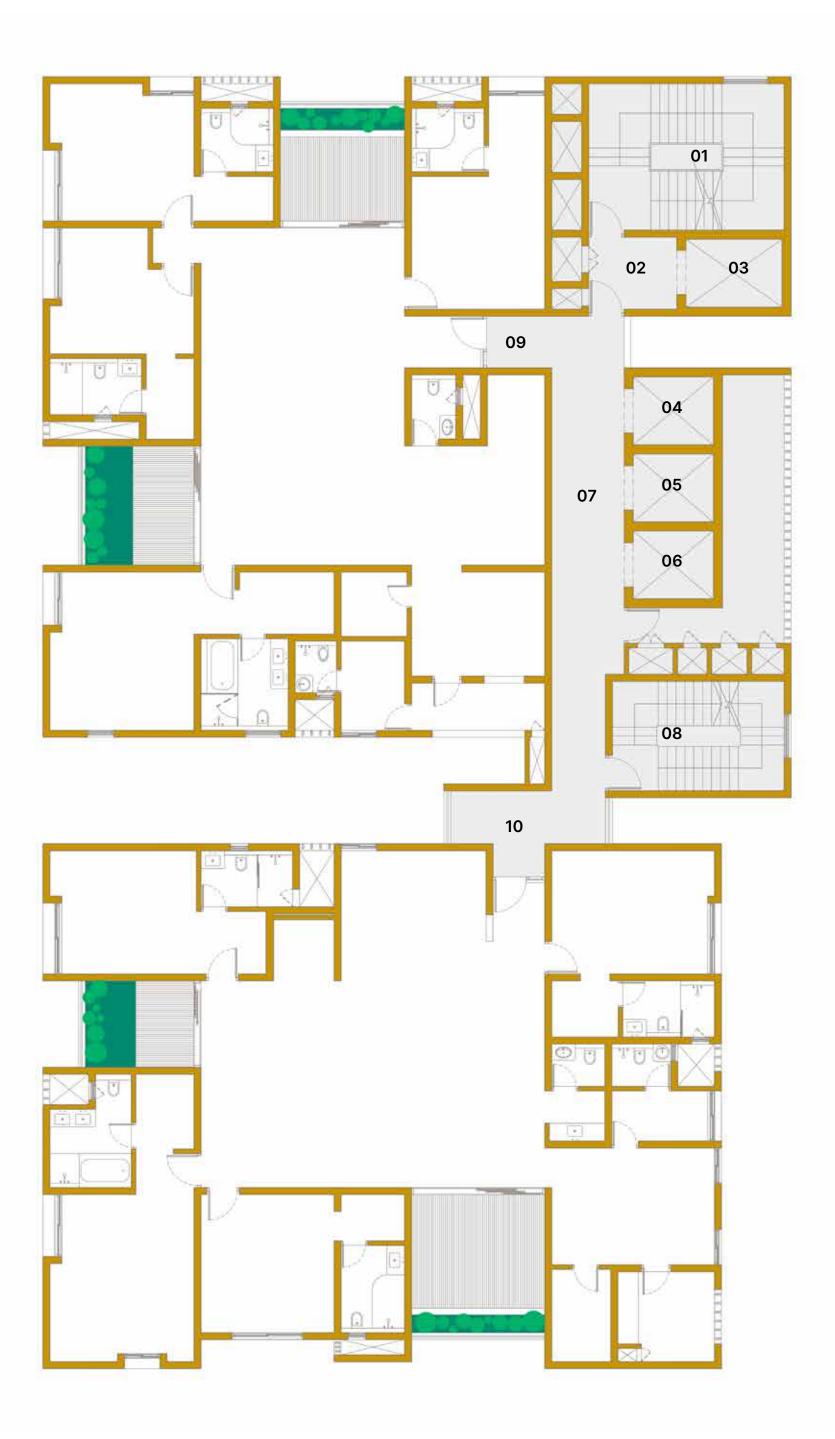

# typical floor plan

| 01              | 06                |
|-----------------|-------------------|
| fire staircase  | passenger         |
|                 | lift 03           |
|                 |                   |
| 02              | 07                |
| fire lift lobby | passenger         |
|                 | lift lobby        |
|                 |                   |
| 03              | 08                |
| fire lift       | staircase 02      |
|                 |                   |
| 04              | 09                |
| passenger       | entrance to       |
| lift 01         | east facing unit  |
|                 |                   |
| 05              | 10                |
| passenger       | entrance to       |
| lift 02         | north facing unit |
|                 | _                 |

# east facing unit

| 01                                                                                  | 07                                                                                               | 13                                                                                                                 | 19            |
|-------------------------------------------------------------------------------------|--------------------------------------------------------------------------------------------------|--------------------------------------------------------------------------------------------------------------------|---------------|
| foyer                                                                               | master                                                                                           | bedroom 04                                                                                                         | store room    |
| 8'05'' x 5'09''                                                                     | bedroom<br>16'00" x 17'07"                                                                       | 14'09" x 14'04                                                                                                     | 7'04"x7'02"   |
| 02                                                                                  | 08                                                                                               | 14                                                                                                                 | 20            |
| formal living                                                                       | master toilet                                                                                    | bedroom 04                                                                                                         | servant's     |
| 22'07"x24'02"                                                                       | 9'08"x10'02"                                                                                     | toilet                                                                                                             | room          |
|                                                                                     |                                                                                                  | 6'03" x 10'02"                                                                                                     | 7'04" x 9'11" |
| 03                                                                                  | 09                                                                                               | 15                                                                                                                 | 21            |
| family living                                                                       | bedroom 02                                                                                       | balcony                                                                                                            | servant's     |
| 22'07"x13'02"                                                                       | 16'00"x14'00"                                                                                    | garden 01                                                                                                          | toilet        |
|                                                                                     |                                                                                                  | 13'09"x12'07"                                                                                                      | 4'07" x 5'09" |
|                                                                                     |                                                                                                  |                                                                                                                    |               |
| 04                                                                                  | 10                                                                                               | 16                                                                                                                 |               |
| o4<br>dining                                                                        | <sup>10</sup><br>bedroom 02                                                                      | 16<br>balcony                                                                                                      |               |
|                                                                                     |                                                                                                  |                                                                                                                    |               |
| dining                                                                              | bedroom 02                                                                                       | balcony                                                                                                            |               |
| dining<br>15'06'' x 13'02''                                                         | bedroom 02<br>toilet<br>10'02" x 6'03"                                                           | balcony<br>garden 02<br>12'10" x 13'02"                                                                            |               |
| <b>dining</b><br>15'06'' x 13'02''<br>os                                            | bedroom 02<br>toilet<br>10'02'' x 6'03''<br>11                                                   | balcony<br>garden 02<br>12'10" x 13'02"<br>17                                                                      |               |
| dining<br>15'06'' x 13'02''<br>5<br>pooja room                                      | bedroom 02<br>toilet<br>10'02" x 6'03"<br>11<br>bedroom 03                                       | balcony<br>garden 02<br>12'10" x 13'02"<br><sup>17</sup><br>kitchen                                                |               |
| <b>dining</b><br>15'06'' x 13'02''<br>os                                            | bedroom 02<br>toilet<br>10'02'' x 6'03''<br>11                                                   | balcony<br>garden 02<br>12'10" x 13'02"<br>17                                                                      |               |
| dining<br>15'06'' x 13'02''<br>os<br>pooja room<br>6'04'' x 7'11''                  | bedroom 02<br>toilet<br>10'02" x 6'03"<br>11<br>bedroom 03<br>16'00" x 15'03"                    | balcony<br>garden 02<br>12'10" x 13'02"<br><sup>17</sup><br>kitchen<br>14'09" x 11'10"                             |               |
| dining<br>15′06″ x 13′02″<br>os<br>pooja room<br>6′04″ x 7′11″                      | bedroom 02<br>toilet<br>10'02'' x 6'03''<br>11<br>bedroom 03<br>16'00'' x 15'03''                | balcony<br>garden 02<br>12'10" x 13'02"<br>17<br>kitchen<br>14'09" x 11'10"                                        |               |
| dining<br>15′06″ x 13′02″<br>os<br>pooja room<br>6′04″ x 7′11″<br>oe<br>powder room | bedroom 02<br>toilet<br>10'02" x 6'03"<br>1<br>bedroom 03<br>16'00" x 15'03"<br>12<br>bedroom 03 | balcony<br>garden 02<br>12'10" x 13'02"<br><sup>17</sup><br>kitchen<br>14'09" x 11'10"<br><sup>18</sup><br>utility |               |
| dining<br>15′06″ x 13′02″<br>os<br>pooja room<br>6′04″ x 7′11″                      | bedroom 02<br>toilet<br>10'02'' x 6'03''<br>11<br>bedroom 03<br>16'00'' x 15'03''                | balcony<br>garden 02<br>12'10" x 13'02"<br>17<br>kitchen<br>14'09" x 11'10"                                        |               |