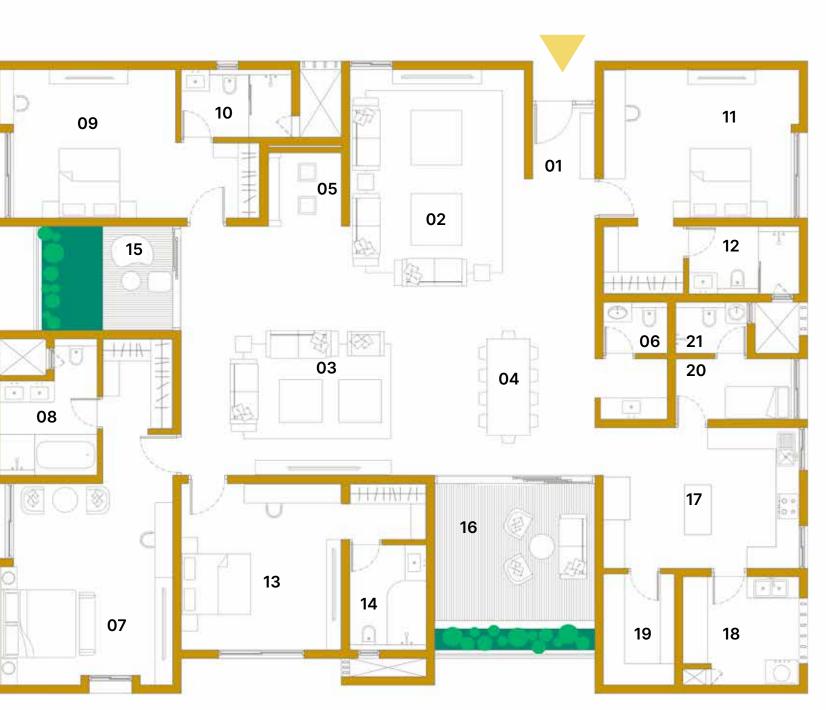

# east facing unit

| 01                                                                                  | 07                                                                                               | 13                                                                                                                 | 19            |
|-------------------------------------------------------------------------------------|--------------------------------------------------------------------------------------------------|--------------------------------------------------------------------------------------------------------------------|---------------|
| foyer                                                                               | master                                                                                           | bedroom 04                                                                                                         | store room    |
| 8'05'' x 5'09''                                                                     | bedroom<br>16'00" x 17'07"                                                                       | 14'09" x 14'04                                                                                                     | 7'04"x7'02"   |
| 02                                                                                  | 08                                                                                               | 14                                                                                                                 | 20            |
| formal living                                                                       | master toilet                                                                                    | bedroom 04                                                                                                         | servant's     |
| 22'07"x24'02"                                                                       | 9'08"x10'02"                                                                                     | toilet                                                                                                             | room          |
|                                                                                     |                                                                                                  | 6'03" x 10'02"                                                                                                     | 7'04" x 9'11" |
| 03                                                                                  | 09                                                                                               | 15                                                                                                                 | 21            |
| family living                                                                       | bedroom 02                                                                                       | balcony                                                                                                            | servant's     |
| 22'07"x13'02"                                                                       | 16'00"x14'00"                                                                                    | garden 01                                                                                                          | toilet        |
|                                                                                     |                                                                                                  | 13'09"x12'07"                                                                                                      | 4'07" x 5'09" |
|                                                                                     |                                                                                                  |                                                                                                                    |               |
| 04                                                                                  | 10                                                                                               | 16                                                                                                                 |               |
| o4<br>dining                                                                        | <sup>10</sup><br>bedroom 02                                                                      | 16<br>balcony                                                                                                      |               |
|                                                                                     |                                                                                                  |                                                                                                                    |               |
| dining                                                                              | bedroom 02                                                                                       | balcony                                                                                                            |               |
| dining<br>15'06'' x 13'02''                                                         | bedroom 02<br>toilet<br>10'02" x 6'03"                                                           | balcony<br>garden 02<br>12'10" x 13'02"                                                                            |               |
| <b>dining</b><br>15'06'' x 13'02''<br>os                                            | bedroom 02<br>toilet<br>10'02'' x 6'03''<br>11                                                   | balcony<br>garden 02<br>12'10" x 13'02"<br>17                                                                      |               |
| dining<br>15'06'' x 13'02''<br>5<br>pooja room                                      | bedroom 02<br>toilet<br>10'02" x 6'03"<br>11<br>bedroom 03                                       | balcony<br>garden 02<br>12'10" x 13'02"<br><sup>17</sup><br>kitchen                                                |               |
| <b>dining</b><br>15'06'' x 13'02''<br>os                                            | bedroom 02<br>toilet<br>10'02'' x 6'03''<br>11                                                   | balcony<br>garden 02<br>12'10" x 13'02"<br>17                                                                      |               |
| dining<br>15'06'' x 13'02''<br>os<br>pooja room<br>6'04'' x 7'11''                  | bedroom 02<br>toilet<br>10'02" x 6'03"<br>11<br>bedroom 03<br>16'00" x 15'03"                    | balcony<br>garden 02<br>12'10" x 13'02"<br><sup>17</sup><br>kitchen<br>14'09" x 11'10"                             |               |
| dining<br>15′06″ x 13′02″<br>os<br>pooja room<br>6′04″ x 7′11″                      | bedroom 02<br>toilet<br>10'02'' x 6'03''<br>11<br>bedroom 03<br>16'00'' x 15'03''                | balcony<br>garden 02<br>12'10" x 13'02"<br>17<br>kitchen<br>14'09" x 11'10"                                        |               |
| dining<br>15′06″ x 13′02″<br>os<br>pooja room<br>6′04″ x 7′11″<br>oe<br>powder room | bedroom 02<br>toilet<br>10'02" x 6'03"<br>1<br>bedroom 03<br>16'00" x 15'03"<br>12<br>bedroom 03 | balcony<br>garden 02<br>12'10" x 13'02"<br><sup>17</sup><br>kitchen<br>14'09" x 11'10"<br><sup>18</sup><br>utility |               |
| dining<br>15′06″ x 13′02″<br>os<br>pooja room<br>6′04″ x 7′11″                      | bedroom 02<br>toilet<br>10'02'' x 6'03''<br>11<br>bedroom 03<br>16'00'' x 15'03''                | balcony<br>garden 02<br>12'10" x 13'02"<br>17<br>kitchen<br>14'09" x 11'10"                                        |               |