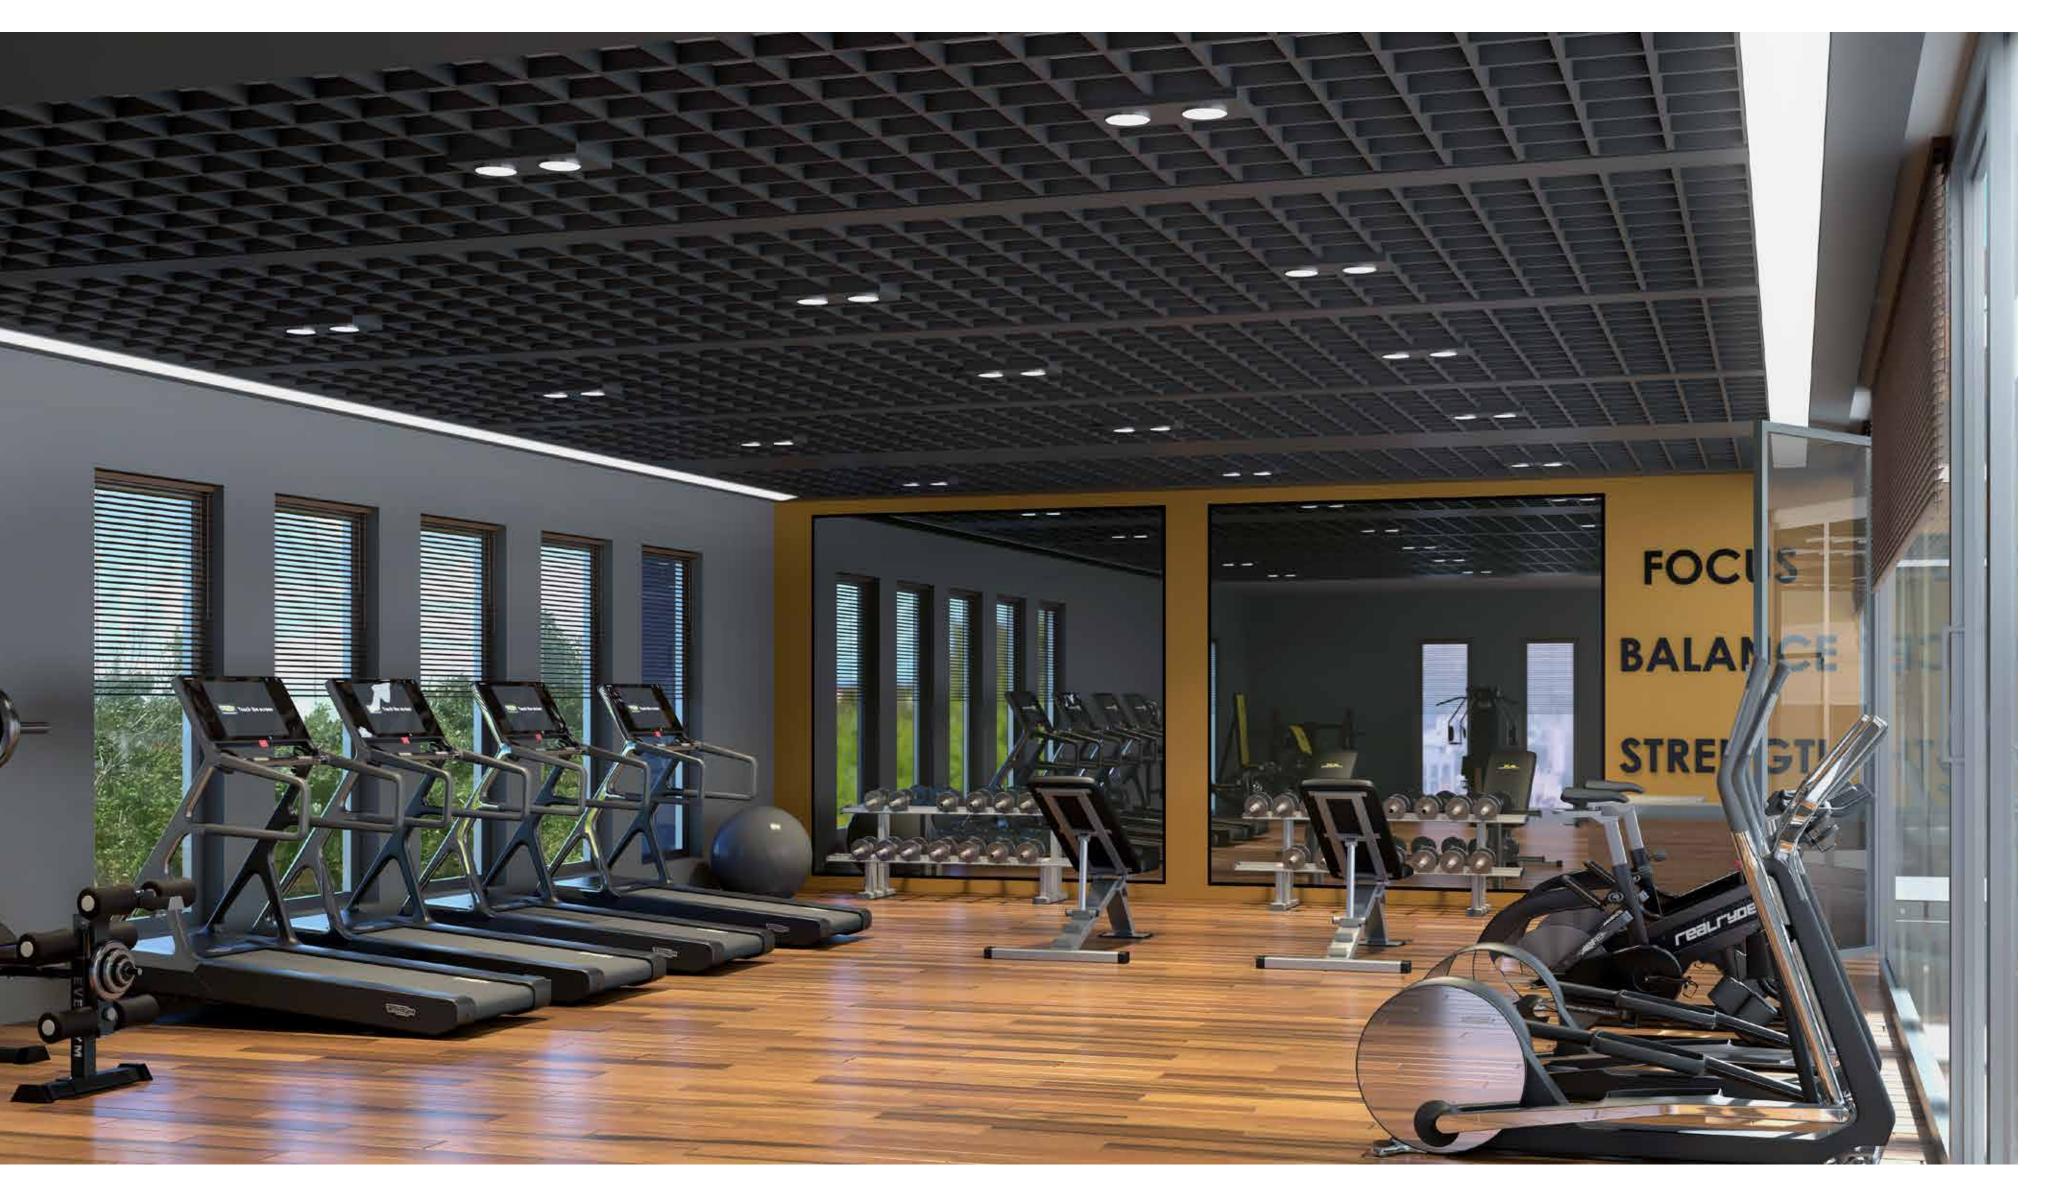

07 smart building and security systems

08 reception with waiting and meeting area

gym room

Stretch. Run. Lift. Pump. Crunch. Meditate. Make fitness a way of life.

Replenish. Re-energise. Recharge. Discover a new you every day. The gym-and-yoga room is waiting.