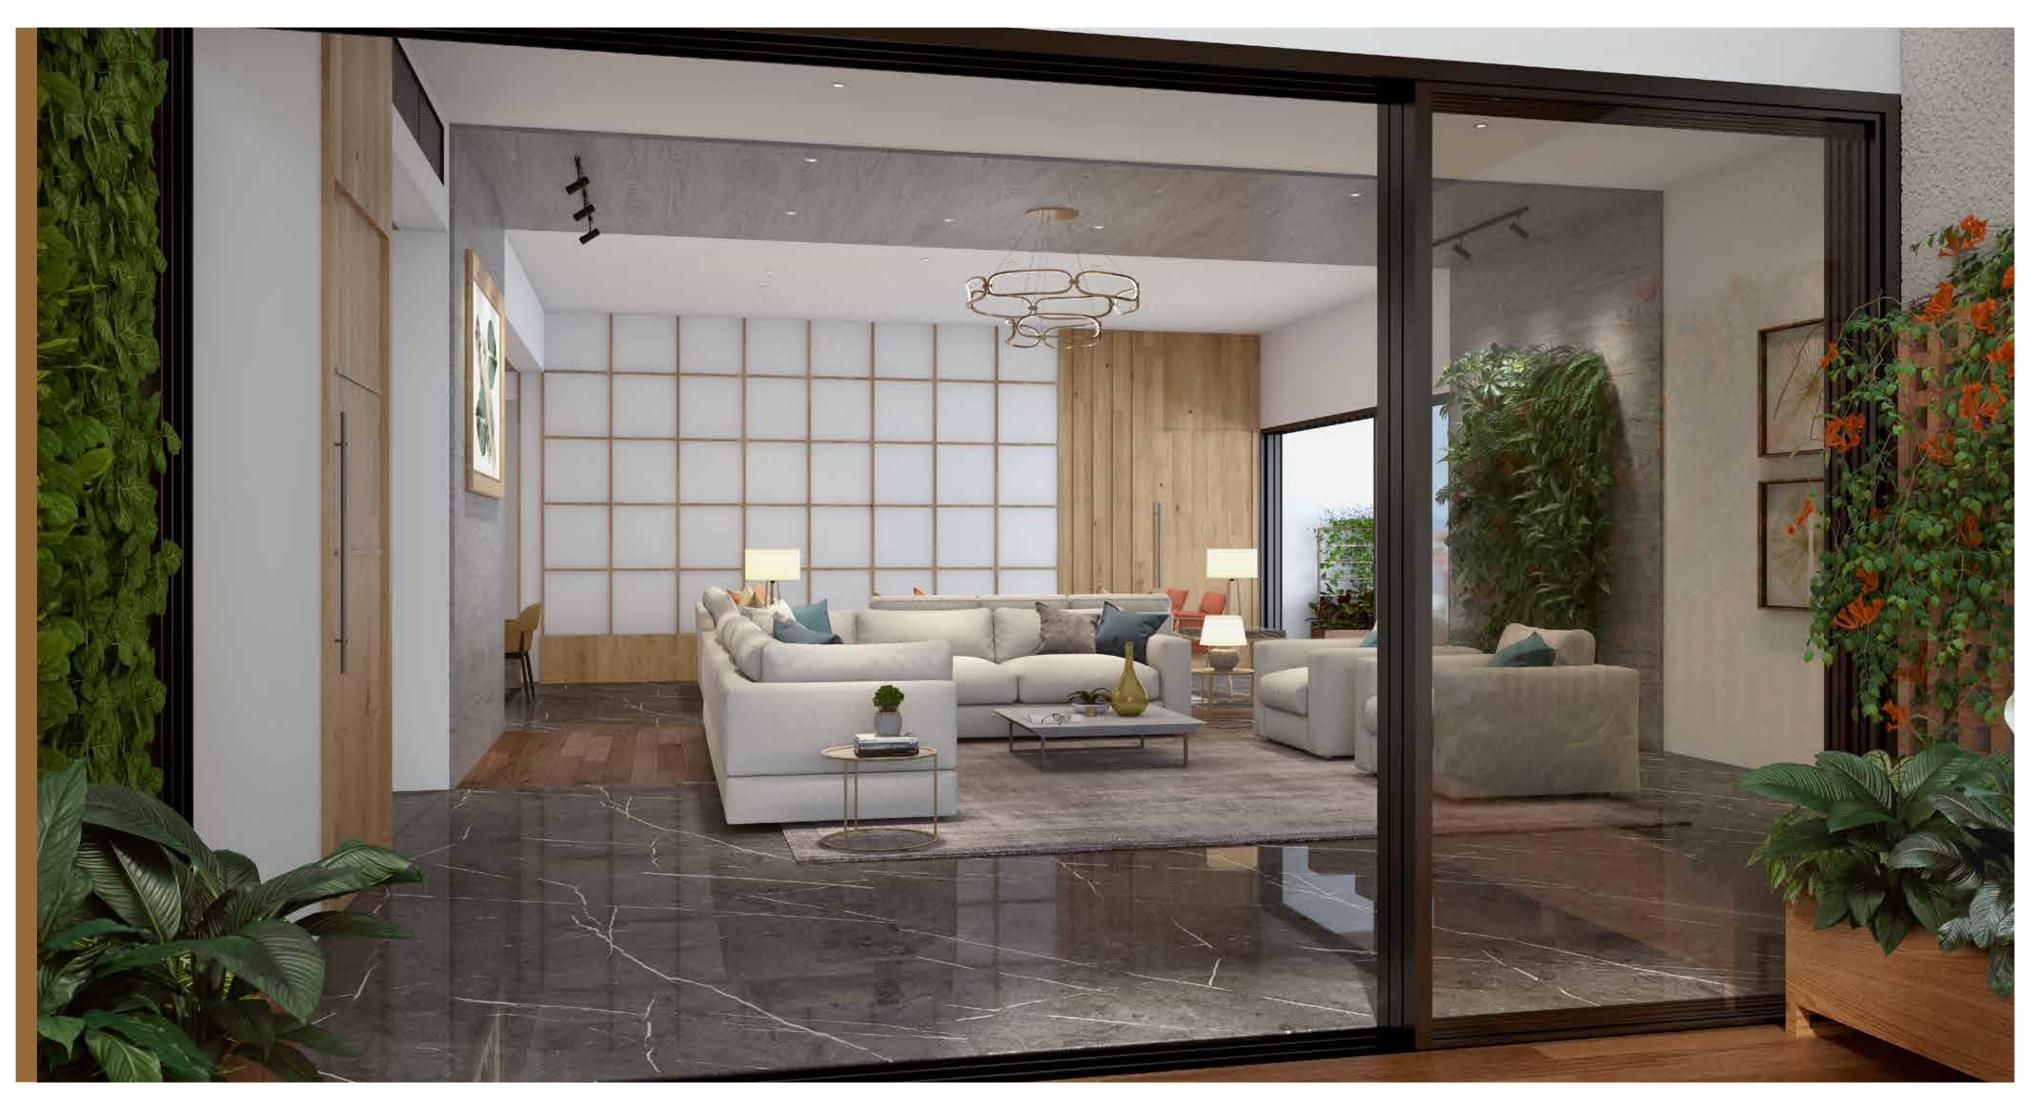

30

Elements inspired from Japanese architecture are visible throughout the property.

living room

L-shaped central space. Centered around you.

(Pictured here) The East-Facing Unit

Space takes an all-new dimension with our L-shaped central expanse that maintains openness while giving you the freedom to demark it into utility areas. Ideal to be used as living, dining and family area or any which way you deem fit.

living room

A living room doesn't get livelier than this

(Pictured here) The North-Facing Unit

The living room gets roomier, opening up to one of the patios which itself is no less than a room. Sit, chat, relax and enjoy some quality family time awashed with natural light, soothing breeze and the serenity of nature.

In case you experience the feeling of walking through a Japanese household, blame it on Tsugite!

Tsugite has been a traditional Japanese design craft for centuries. It involves fitting wooden joints together like complex puzzle pieces, held together without glue, nails or metal supports. Myscape Otomo is adorned with this amazingly intricate and breath-taking design, bringing alive the true flavour of Japan.