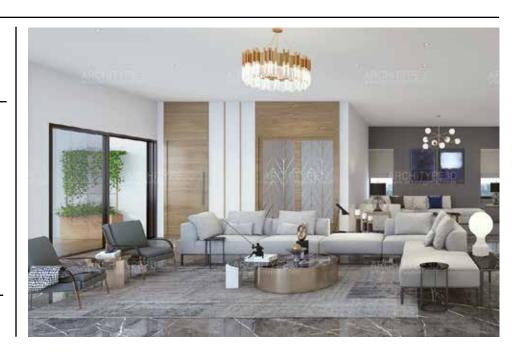

30

Elements inspired from Japanese architecture are visible throughout the property.

living room

L-shaped central space. Centered around you.

(Pictured here) The East-Facing Unit

Space takes an all-new dimension with our L-shaped central expanse that maintains openness while giving you the freedom to demark it into utility areas. Ideal to be used as living, dining and family area or any which way you deem fit.

living room

A living room doesn't get livelier than this

(Pictured here) The North-Facing Unit

The living room gets roomier, opening up to one of the patios which itself is no less than a room. Sit, chat, relax and enjoy some quality family time awashed with natural light, soothing breeze and the serenity of nature.