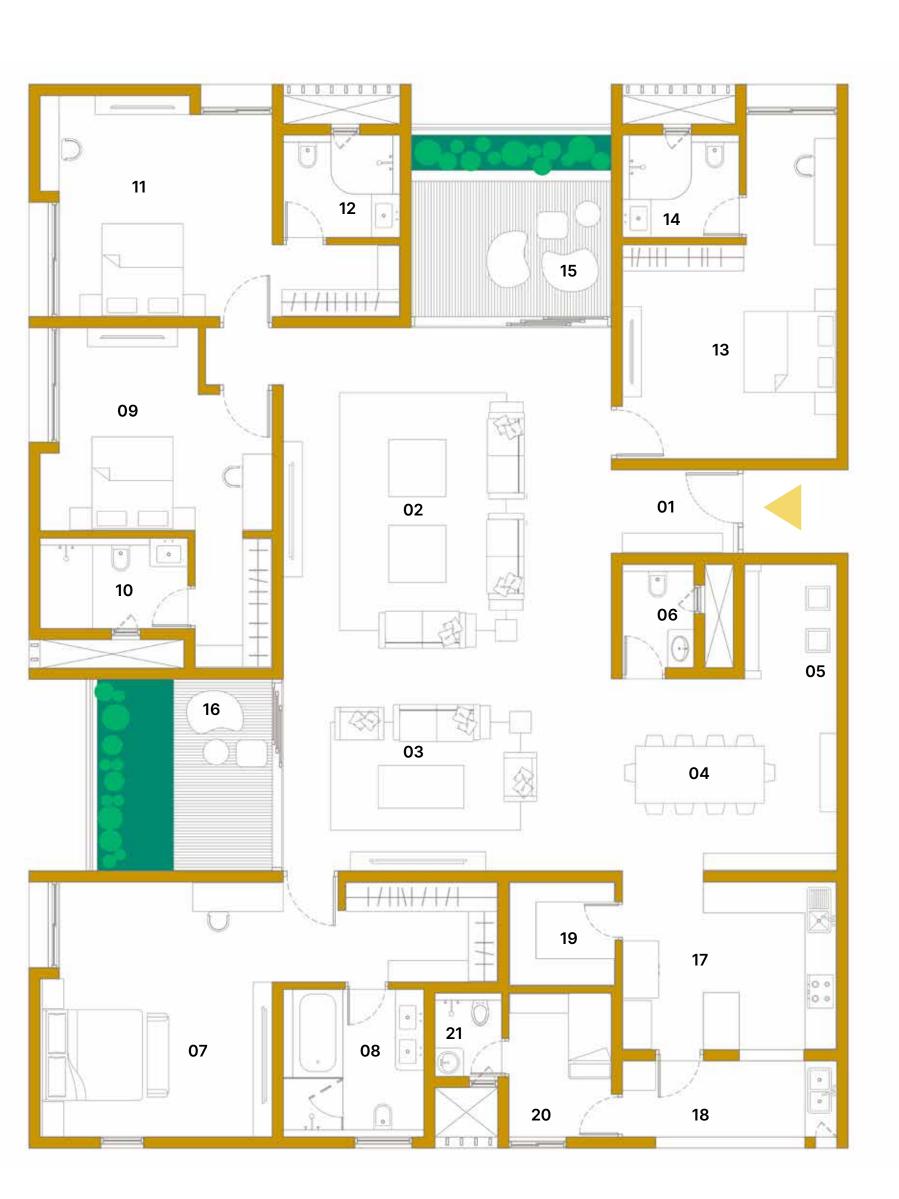

# east facing unit

| 01                                                                                  | 07                                                                                               | 13                                                                                                                 | 19            |
|-------------------------------------------------------------------------------------|--------------------------------------------------------------------------------------------------|--------------------------------------------------------------------------------------------------------------------|---------------|
| foyer                                                                               | master                                                                                           | bedroom 04                                                                                                         | store room    |
| 8'05'' x 5'09''                                                                     | bedroom<br>16'00" x 17'07"                                                                       | 14'09" x 14'04                                                                                                     | 7'04"x7'02"   |
| 02                                                                                  | 08                                                                                               | 14                                                                                                                 | 20            |
| formal living                                                                       | master toilet                                                                                    | bedroom 04                                                                                                         | servant's     |
| 22'07"x24'02"                                                                       | 9'08"x10'02"                                                                                     | toilet                                                                                                             | room          |
|                                                                                     |                                                                                                  | 6'03" x 10'02"                                                                                                     | 7'04" x 9'11" |
| 03                                                                                  | 09                                                                                               | 15                                                                                                                 | 21            |
| family living                                                                       | bedroom 02                                                                                       | balcony                                                                                                            | servant's     |
| 22'07"x13'02"                                                                       | 16'00"x14'00"                                                                                    | garden 01                                                                                                          | toilet        |
|                                                                                     |                                                                                                  | 13'09"x12'07"                                                                                                      | 4'07" x 5'09" |
|                                                                                     |                                                                                                  |                                                                                                                    |               |
| 04                                                                                  | 10                                                                                               | 16                                                                                                                 |               |
| o4<br>dining                                                                        | <sup>10</sup><br>bedroom 02                                                                      | 16<br>balcony                                                                                                      |               |
|                                                                                     |                                                                                                  |                                                                                                                    |               |
| dining                                                                              | bedroom 02                                                                                       | balcony                                                                                                            |               |
| dining<br>15'06'' x 13'02''                                                         | bedroom 02<br>toilet<br>10'02" x 6'03"                                                           | balcony<br>garden 02<br>12'10" x 13'02"                                                                            |               |
| <b>dining</b><br>15'06'' x 13'02''<br>os                                            | bedroom 02<br>toilet<br>10'02'' x 6'03''<br>11                                                   | balcony<br>garden 02<br>12'10" x 13'02"<br>17                                                                      |               |
| dining<br>15'06'' x 13'02''<br>5<br>pooja room                                      | bedroom 02<br>toilet<br>10'02" x 6'03"<br>11<br>bedroom 03                                       | balcony<br>garden 02<br>12'10" x 13'02"<br><sup>17</sup><br>kitchen                                                |               |
| <b>dining</b><br>15'06'' x 13'02''<br>os                                            | bedroom 02<br>toilet<br>10'02'' x 6'03''<br>11                                                   | balcony<br>garden 02<br>12'10" x 13'02"<br>17                                                                      |               |
| dining<br>15'06'' x 13'02''<br>os<br>pooja room<br>6'04'' x 7'11''                  | bedroom 02<br>toilet<br>10'02" x 6'03"<br>11<br>bedroom 03<br>16'00" x 15'03"                    | balcony<br>garden 02<br>12'10" x 13'02"<br><sup>17</sup><br>kitchen<br>14'09" x 11'10"                             |               |
| dining<br>15′06″ x 13′02″<br>os<br>pooja room<br>6′04″ x 7′11″                      | bedroom 02<br>toilet<br>10'02'' x 6'03''<br>11<br>bedroom 03<br>16'00'' x 15'03''                | balcony<br>garden 02<br>12'10" x 13'02"<br>17<br>kitchen<br>14'09" x 11'10"                                        |               |
| dining<br>15′06″ x 13′02″<br>os<br>pooja room<br>6′04″ x 7′11″<br>oe<br>powder room | bedroom 02<br>toilet<br>10'02" x 6'03"<br>1<br>bedroom 03<br>16'00" x 15'03"<br>12<br>bedroom 03 | balcony<br>garden 02<br>12'10" x 13'02"<br><sup>17</sup><br>kitchen<br>14'09" x 11'10"<br><sup>18</sup><br>utility |               |
| dining<br>15′06″ x 13′02″<br>os<br>pooja room<br>6′04″ x 7′11″                      | bedroom 02<br>toilet<br>10'02'' x 6'03''<br>11<br>bedroom 03<br>16'00'' x 15'03''                | balcony<br>garden 02<br>12'10" x 13'02"<br>17<br>kitchen<br>14'09" x 11'10"                                        |               |

Type AFLOORS04, 05, 06, 07, 08, 09,13, 14, 15, 20, 21, 22, 23