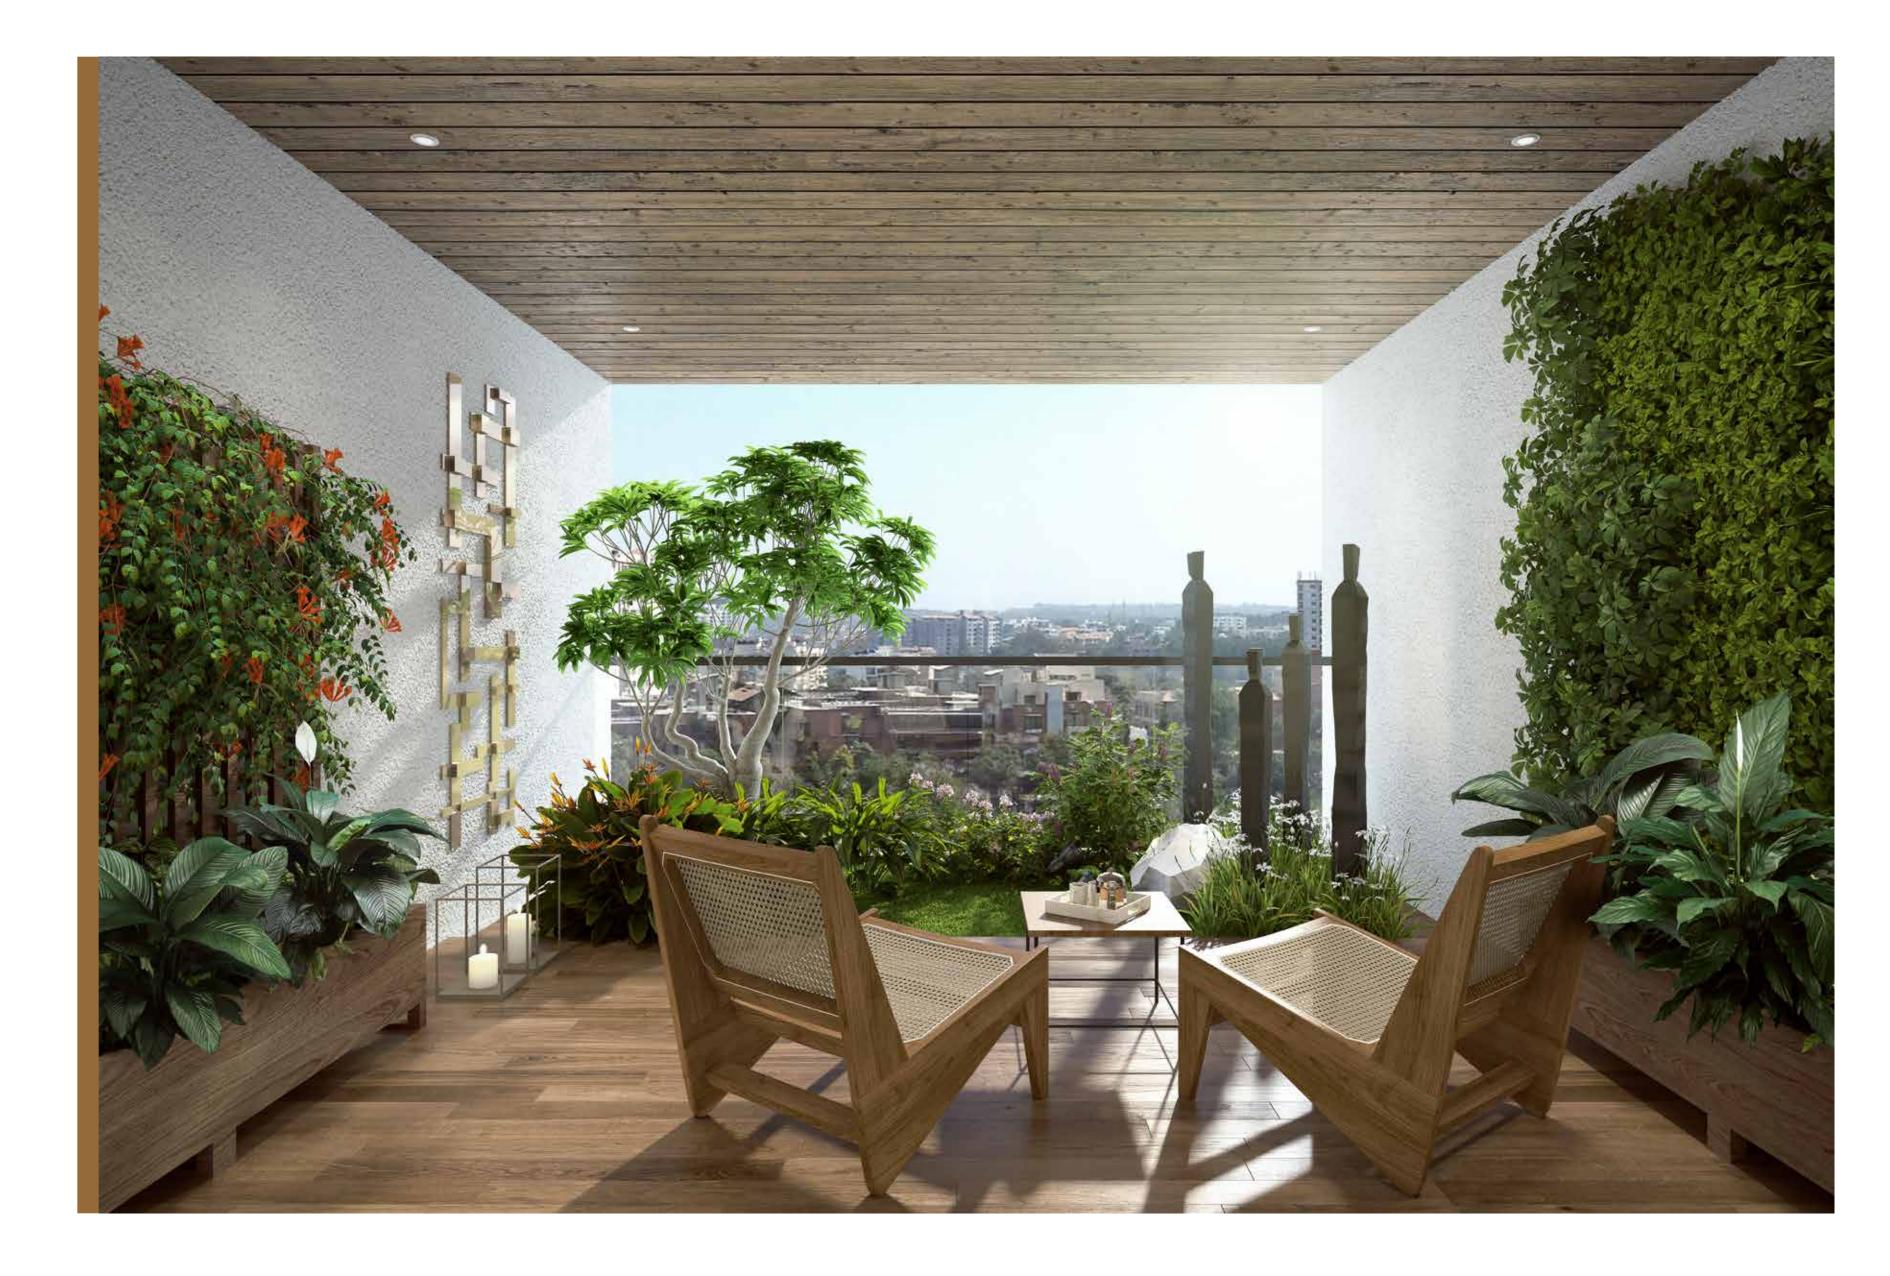

Is it a balcony? Or is it a room? Get the best of both worlds! Unlike conventional balconies, the two large patios are square in shape which makes them almost like rooms. So, you can have utmost privacy and at the same time enjoy the experience of being in a semi outdoor space, protected from the heat and rains. Sit around, laze around, relish a steaming cuppa, or just connect with Mother Nature. connection with nature

# Strike up a conversation with some new friends.

The sun, the moon, the stars, and the greenery, for instance.

The privilege of residing in a high-rise shouldn't come with the caveat of disconnecting with the nature. The two spacious balconies at Myscape Otomo ensure it doesn't.