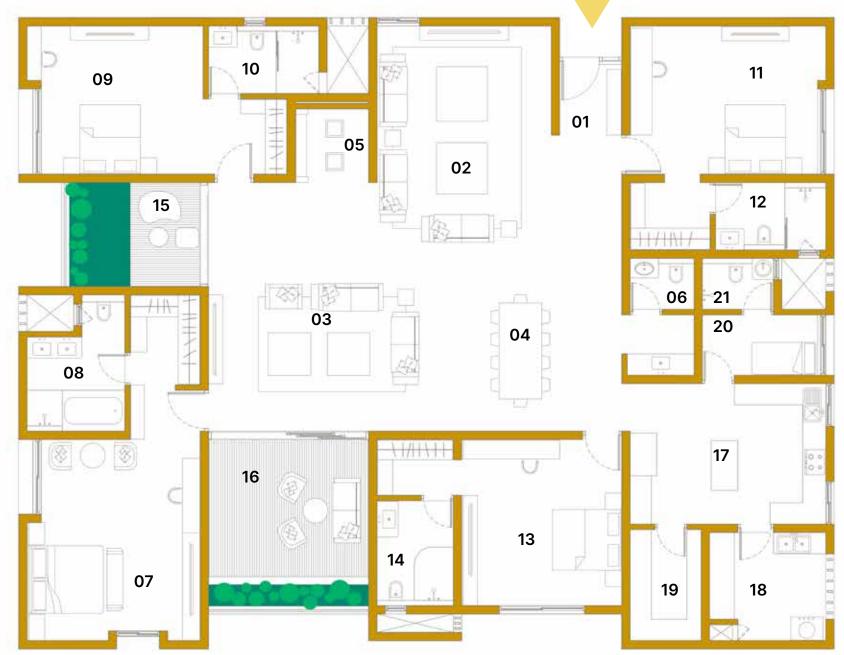

# east facing unit

| 01                                                                                  | 07                                                                                               | 13                                                                                                                 | 19            |
|-------------------------------------------------------------------------------------|--------------------------------------------------------------------------------------------------|--------------------------------------------------------------------------------------------------------------------|---------------|
| foyer                                                                               | master                                                                                           | bedroom 04                                                                                                         | store room    |
| 8'05'' x 5'09''                                                                     | bedroom<br>16'00" x 17'07"                                                                       | 14'09" x 14'04                                                                                                     | 7'04"x7'02"   |
| 02                                                                                  | 08                                                                                               | 14                                                                                                                 | 20            |
| formal living                                                                       | master toilet                                                                                    | bedroom 04                                                                                                         | servant's     |
| 22'07"x24'02"                                                                       | 9'08"x10'02"                                                                                     | toilet                                                                                                             | room          |
|                                                                                     |                                                                                                  | 6'03" x 10'02"                                                                                                     | 7'04" x 9'11" |
| 03                                                                                  | 09                                                                                               | 15                                                                                                                 | 21            |
| family living                                                                       | bedroom 02                                                                                       | balcony                                                                                                            | servant's     |
| 22'07"x13'02"                                                                       | 16'00"x14'00"                                                                                    | garden 01                                                                                                          | toilet        |
|                                                                                     |                                                                                                  | 13'09"x12'07"                                                                                                      | 4'07" x 5'09" |
|                                                                                     |                                                                                                  |                                                                                                                    |               |
| 04                                                                                  | 10                                                                                               | 16                                                                                                                 |               |
| o4<br>dining                                                                        | <sup>10</sup><br>bedroom 02                                                                      | 16<br>balcony                                                                                                      |               |
|                                                                                     |                                                                                                  |                                                                                                                    |               |
| dining                                                                              | bedroom 02                                                                                       | balcony                                                                                                            |               |
| dining<br>15'06'' x 13'02''                                                         | bedroom 02<br>toilet<br>10'02" x 6'03"                                                           | balcony<br>garden 02<br>12'10" x 13'02"                                                                            |               |
| <b>dining</b><br>15'06'' x 13'02''<br>os                                            | bedroom 02<br>toilet<br>10'02'' x 6'03''<br>11                                                   | balcony<br>garden 02<br>12'10" x 13'02"<br>17                                                                      |               |
| dining<br>15'06'' x 13'02''<br>5<br>pooja room                                      | bedroom 02<br>toilet<br>10'02" x 6'03"<br>11<br>bedroom 03                                       | balcony<br>garden 02<br>12'10" x 13'02"<br><sup>17</sup><br>kitchen                                                |               |
| <b>dining</b><br>15'06'' x 13'02''<br>os                                            | bedroom 02<br>toilet<br>10'02'' x 6'03''<br>11                                                   | balcony<br>garden 02<br>12'10" x 13'02"<br>17                                                                      |               |
| dining<br>15'06'' x 13'02''<br>os<br>pooja room<br>6'04'' x 7'11''                  | bedroom 02<br>toilet<br>10'02" x 6'03"<br>11<br>bedroom 03<br>16'00" x 15'03"                    | balcony<br>garden 02<br>12'10" x 13'02"<br><sup>17</sup><br>kitchen<br>14'09" x 11'10"                             |               |
| dining<br>15′06″ x 13′02″<br>os<br>pooja room<br>6′04″ x 7′11″                      | bedroom 02<br>toilet<br>10'02'' x 6'03''<br>11<br>bedroom 03<br>16'00'' x 15'03''                | balcony<br>garden 02<br>12'10" x 13'02"<br>17<br>kitchen<br>14'09" x 11'10"                                        |               |
| dining<br>15′06″ x 13′02″<br>os<br>pooja room<br>6′04″ x 7′11″<br>oe<br>powder room | bedroom 02<br>toilet<br>10'02" x 6'03"<br>1<br>bedroom 03<br>16'00" x 15'03"<br>12<br>bedroom 03 | balcony<br>garden 02<br>12'10" x 13'02"<br><sup>17</sup><br>kitchen<br>14'09" x 11'10"<br><sup>18</sup><br>utility |               |
| dining<br>15′06″ x 13′02″<br>os<br>pooja room<br>6′04″ x 7′11″                      | bedroom 02<br>toilet<br>10'02'' x 6'03''<br>11<br>bedroom 03<br>16'00'' x 15'03''                | balcony<br>garden 02<br>12'10" x 13'02"<br>17<br>kitchen<br>14'09" x 11'10"                                        |               |