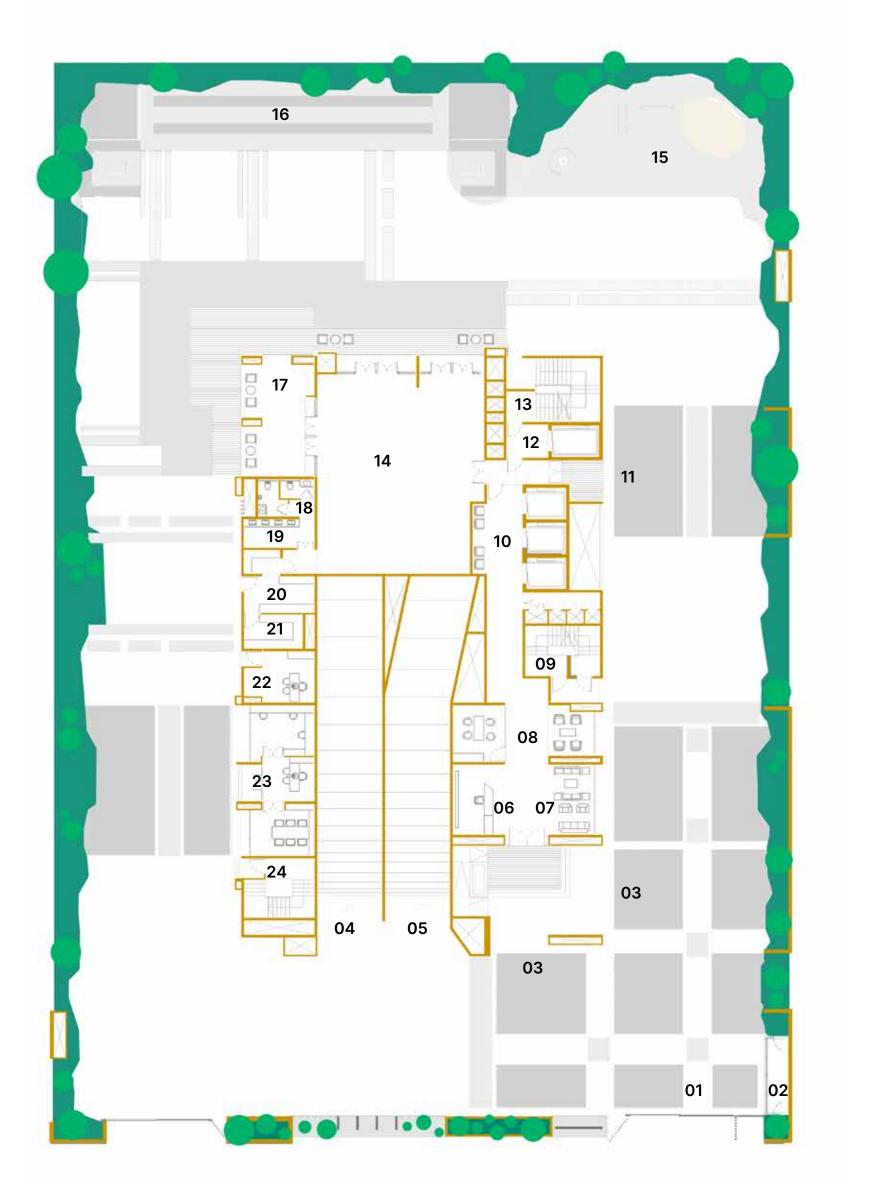

# floor plans & specifications

When we drew the floor plan, we drew inspiration from spacious living. It is evident in the plan that not only bestows ample space but also smartly devises its proper utilization.

And in case you're particular about which direction you wake up to, don't worry. Each floor is thoughtfully divided into north-facing and east-facing units.

# typical floor plan

| 01              | 06                |
|-----------------|-------------------|
| fire staircase  | passenger         |
|                 | lift 03           |
|                 |                   |
| 02              | 07                |
| fire lift lobby | passenger         |
|                 | lift lobby        |
|                 |                   |
| 03              | 08                |
| fire lift       | staircase 02      |
|                 |                   |
| 04              | 09                |
| passenger       | entrance to       |
| lift 01         | east facing unit  |
|                 |                   |
| 05              | 10                |
| passenger       | entrance to       |
| lift 02         | north facing unit |
|                 | _                 |

# ground floor plan

| 01                  | 07              | 13                   | 19               |
|---------------------|-----------------|----------------------|------------------|
| main entry/<br>exit | waiting area    | fire staircase       | handwash<br>area |
|                     |                 |                      |                  |
| 02                  | 08              | 14                   | 20               |
| security cabin      | meeting area    | multipurpose<br>hall | pantry           |
| 03                  | 09              | 15                   | 21               |
| drop off zone       | staircase 02    | kids play            | store room       |
|                     |                 | area                 |                  |
| 04                  | 10              | 16                   | 22               |
| basement            | passenger lift  | spill out area       | fire command     |
| entry               | lobby           | •                    | centre           |
| 05                  | 11              | 17                   | 23               |
| basement            | secondary       | deck                 | association      |
| exit                | entry           |                      | office           |
| 06                  | 12              | 18                   | 24               |
| reception           | fire lift lobby | toilets              | basement         |
| -                   | -               |                      | staircase        |
|                     |                 |                      |                  |