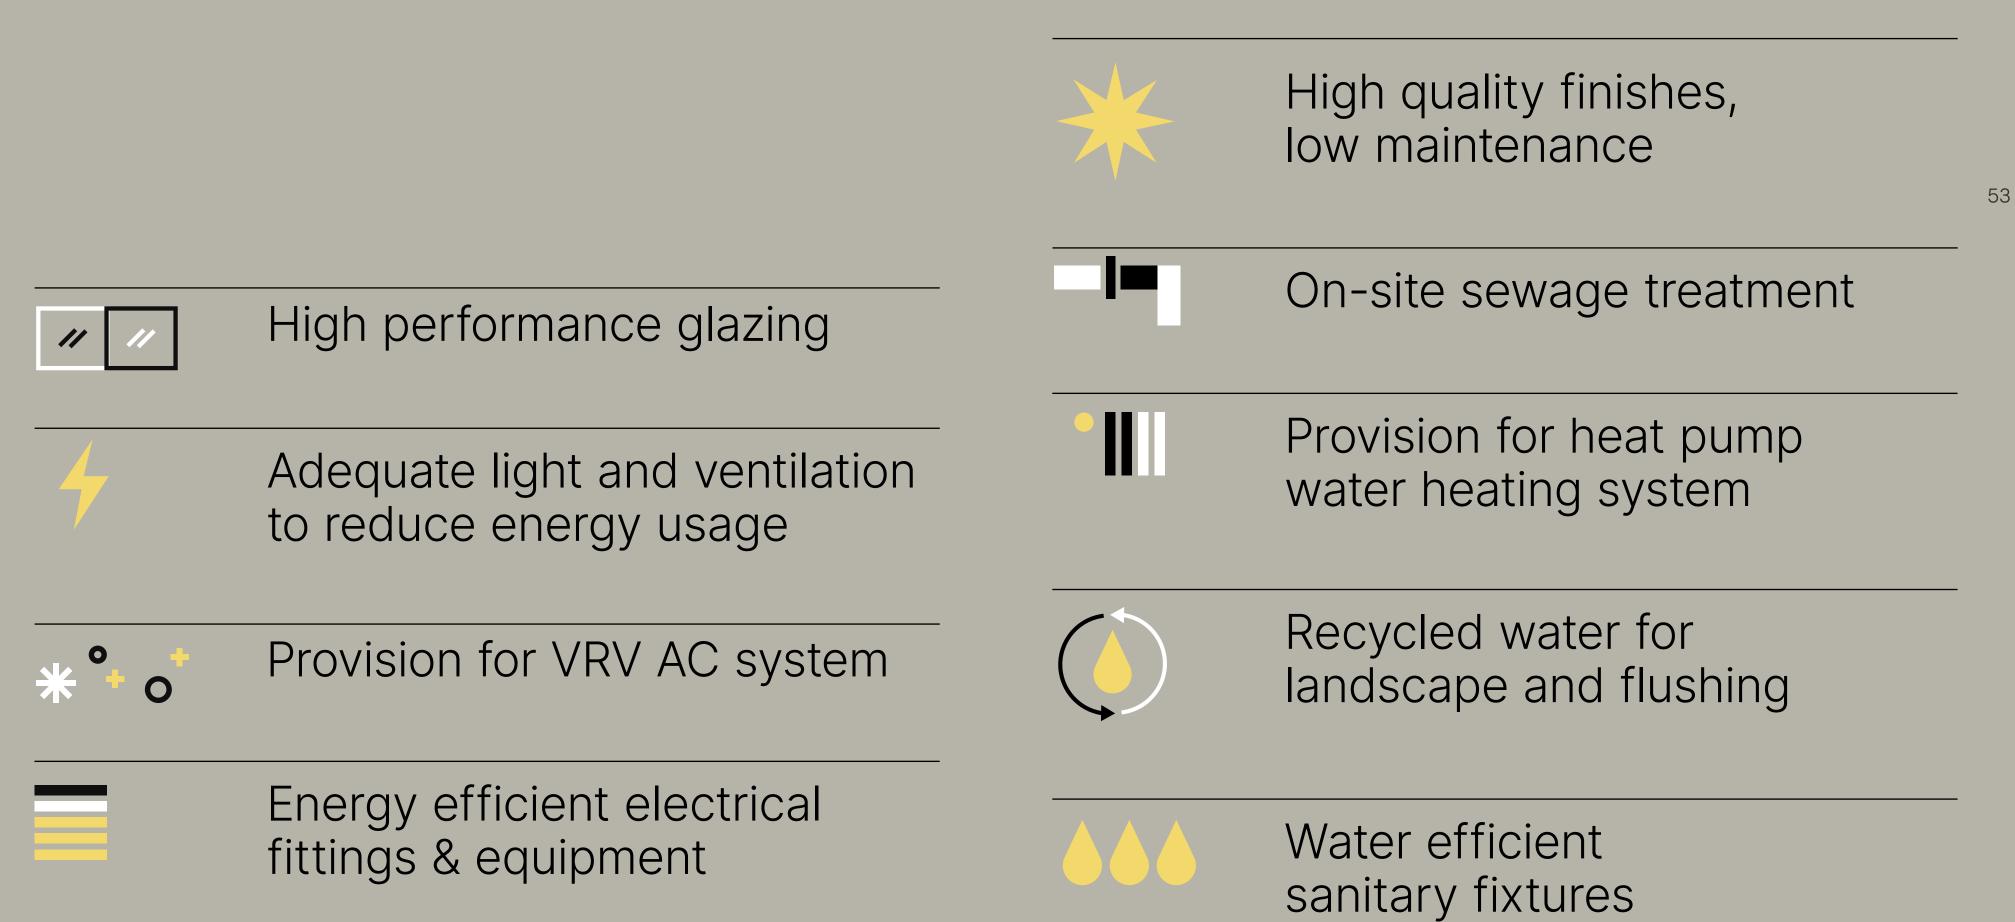

It's a building with a sustainability plan.

## sustainability

Because there's no Planet B. Be a proud resident of a building that cares about the planet. Your one habitat caring about the other.